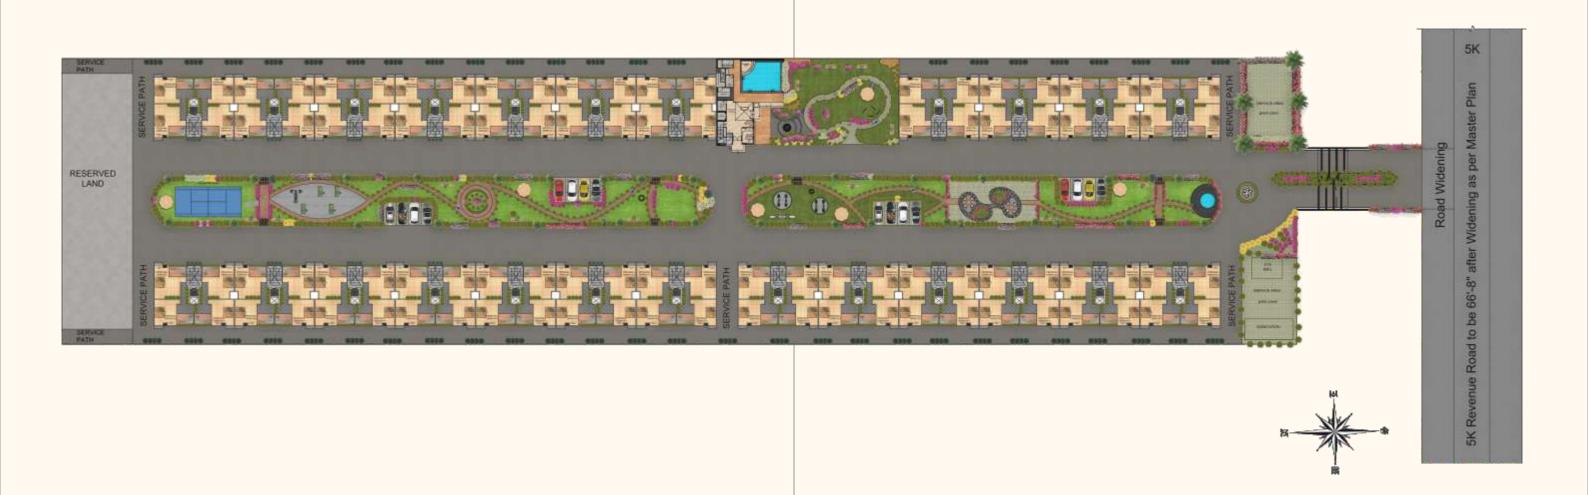

Green Valley *Residencia* represents some of the most unique architectural villa floors in the vicinity, that defines the true sense of Luxury.

Luxury has a place amidst the verdant greens.

At Residencia, the focus is to create a green space that would define your lifestyle and stand the test of time. As more complexes get built around the premises, these verdant greens will always remain a distinctive feature.

**Luxury of Recreation Facilities** 

Good life begins with healthy outdoor pursuit, *Residencia* will have a wide range of recreation activities for everyone, like a fitness trails, jogging tracks for the fitness enthusiast. For the young and toddlers swing, climbing frames, slide and grassy knolls. For the family grass lawns for picnic and walking tracks. For the elderly comfortable walking tracks, foot massage stones and quiet shaded seating zones. Whatever your age, *Residencia* recreation facilities provide the ideal answers.

#### State-of-the-art facilities

Dedicated lawn tennis area

Provisions for High-speed Wi-fi in the premises\*

Earthquake-Resistant RCC framed structure

Open Air gymnasium