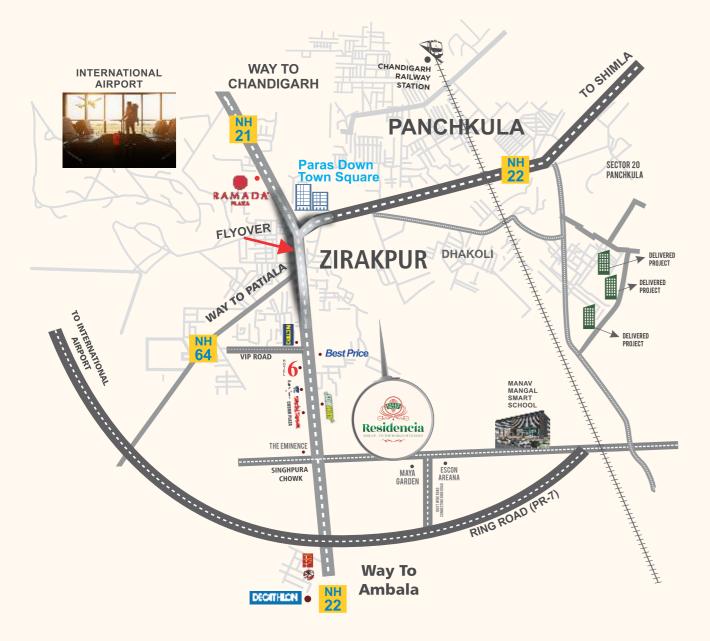

# Location

INTERNATIONAL AIRPORT - 15 MINUTES

MANAV MANGAL SCHOOL - 1 MINUTE

BUS STOP - 2 MINUTES

BEST WESTERN MARYLAND - 5 MINUTES

D MART - 7 MINUTES

RAMADA PLAZA HOTEL - 10 MINUTES

IT PARK PANCHKULA - 12 MINUTES