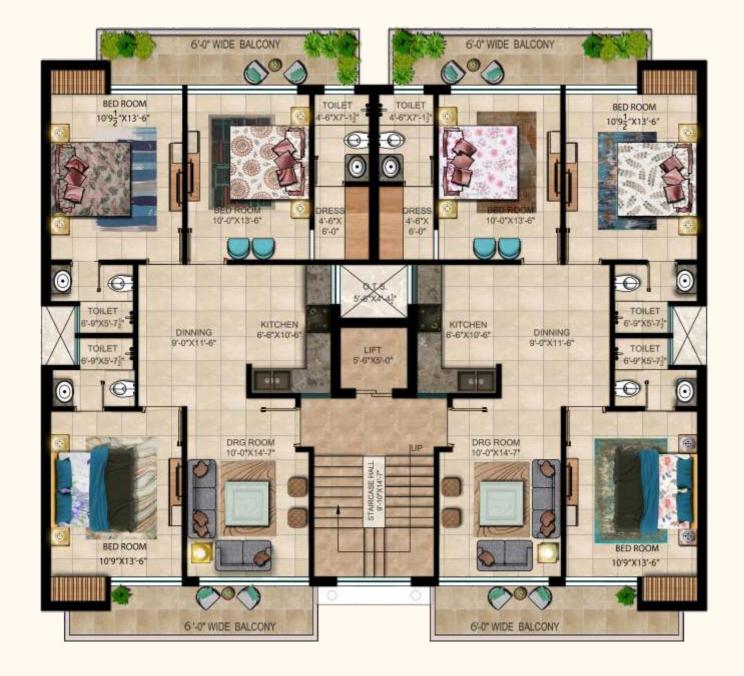

Luxury of 2 Side Open Villa Floors

*Residencia* combines stunning architecture with villa floors are open 2 side for all day natural sunlight and thorough ventilation throughout the year. An important benefit is that theses villa floors will enhance the sense of open space to create a healthy living environment.

### FLOOR PLAN (3BHK VILLA FLOOR)

Residencia is designed keeping royalty in mind. By entering the premises one can experience the exclusivity, the surrounding view of precisely planned gated villa floors gives you an impression of Mediterranean style. The finest architecture and landscape work together to create a masterpiece in Residencia.