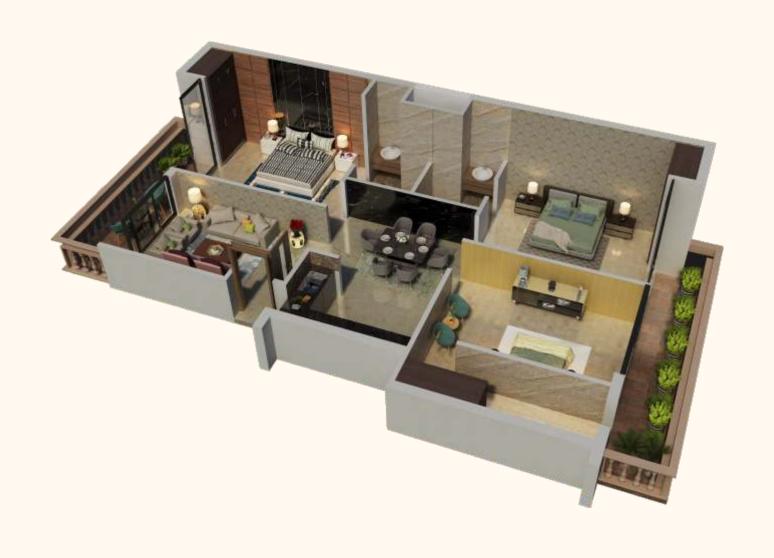

### FLOOR PLAN (3BHK VILLA FLOOR)

Residencia is designed keeping royalty in mind. By entering the premises one can experience the exclusivity, the surrounding view of precisely planned gated villa floors gives you an impression of Mediterranean style. The finest architecture and landscape work together to create a masterpiece in Residencia.