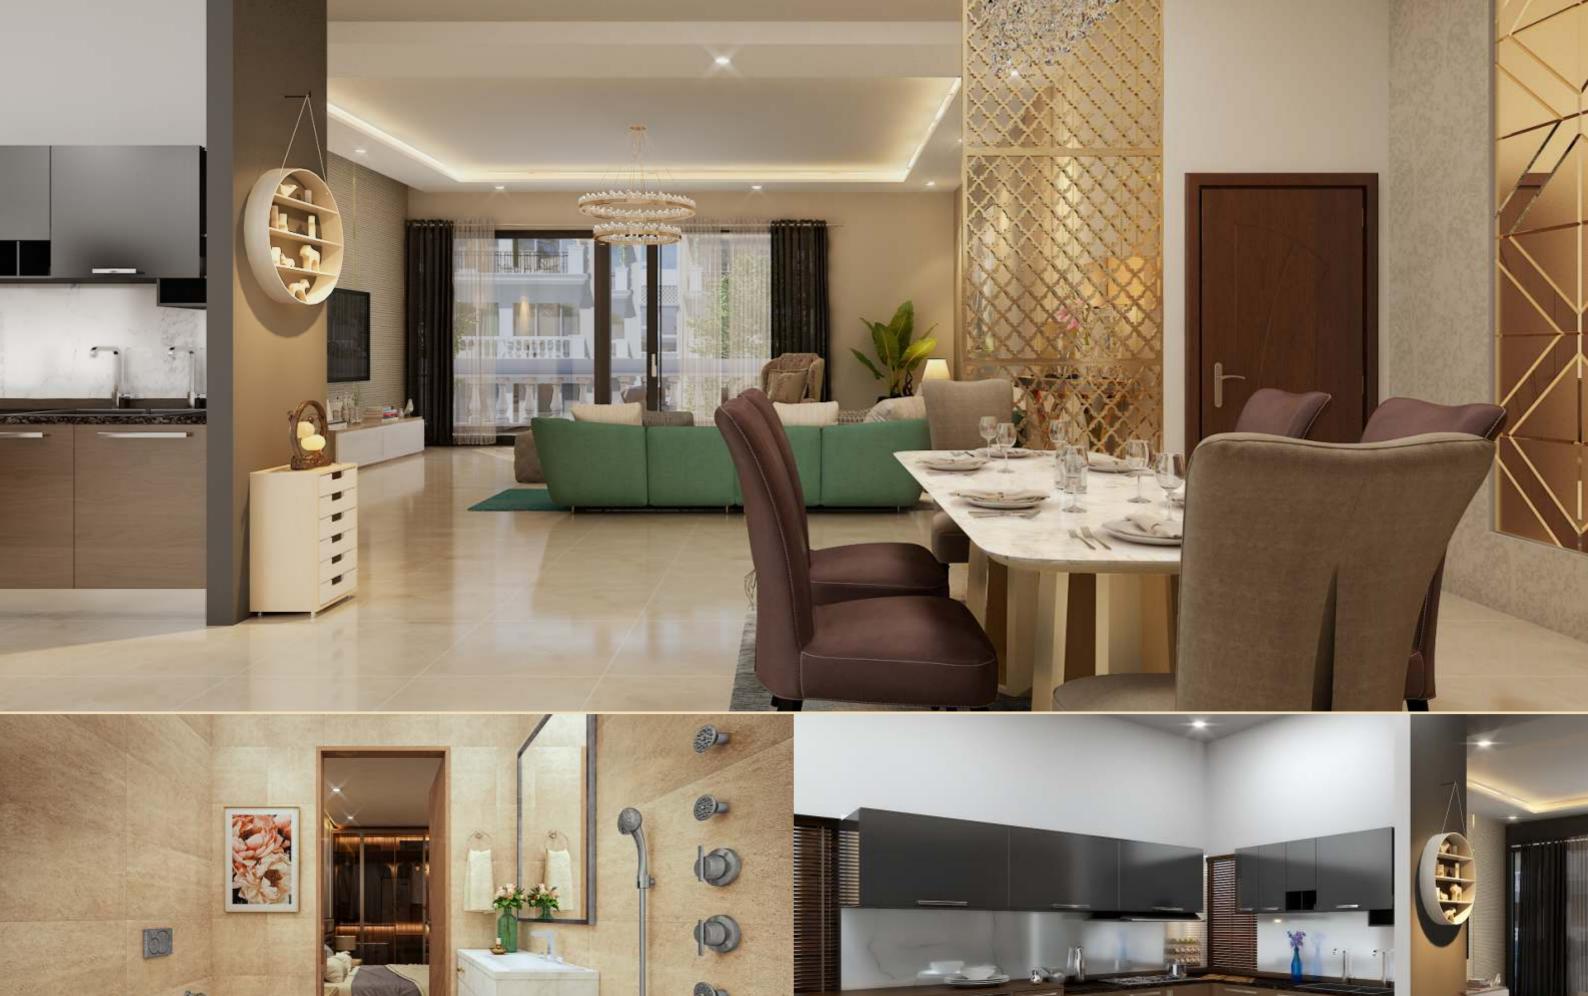

Finished with quality material, the living room is a sight to behold. Each square foot has been utilised to the maximum. A generous high ceiling will improve room aesthetics enhancing the interiors. Uniquely designed balcony will provide impressive unrestricted views of the landscape within and around the complex.

## **Proposed Specifications**

| ULTRA MODULAR KITCHEN |                                                                                                          |
|-----------------------|----------------------------------------------------------------------------------------------------------|
| Walls                 | Digital Ceramic Tiles up to 2ft                                                                          |
| Flooring              | Vitrified best quality Ceramic Tiles                                                                     |
| External Window       | UPVC Frames & Shutter /Powder<br>Coated Aluminum                                                         |
| Switches              | Modular (High Quality)                                                                                   |
| Others                | Granite Counter Top with Double<br>headship Providing double Stainless<br>Steel Sink for kitchen utility |
| LPG                   | Gas Pipeline Supply                                                                                      |
| GLAMOROUS W           | VASHROOMS                                                                                                |
| Walls Ceramic         | Acrylic Emulsion Washable Paint & Tiles up to 10ft                                                       |
| Flooring              | Anti Skid Tiles                                                                                          |
| Doors                 | Wooden doors made with well seasoned hardwood timber                                                     |
| Fitting & Fixtures    | Finest quality matching Grohe /Jaguar /Duravit or Equivalent                                             |
| External Window       | UPVC Frames & Shutters                                                                                   |
| Switches              | Modular                                                                                                  |
| Others                | Provision of Geyser Points &<br>Exhaust Fans                                                             |
| SAFE & STYLIS         | H STAIRCASE                                                                                              |
| Walls                 | Acrylic Emulsion Washable Paint of Asian /British /Nerolac or equivalent                                 |
| Flooring              | Granite/Premium Kota Stone/ Marble                                                                       |
| External Window       | UPVC Frames & Shutters                                                                                   |
| BREATHING SPA         | ACE IN BALCONIES                                                                                         |
| Flooring              | Anti Skid Tiles                                                                                          |
| Switches              | Modular                                                                                                  |
| Others                | Designer MS Railing (upto 3.5'- 4')                                                                      |
| SPACIOUS PARI         | KING                                                                                                     |
| Car Parking           | Covered Car Parking                                                                                      |