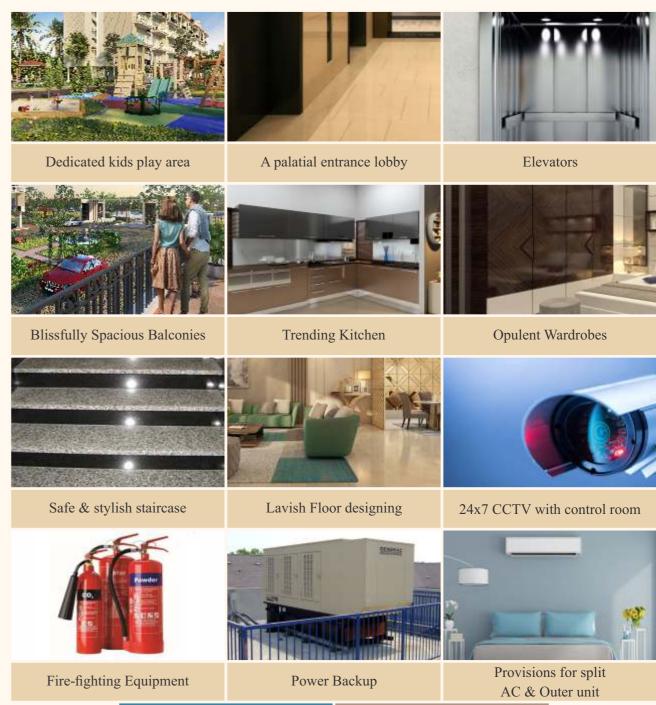

Finished with quality material, the living room is a sight to behold. Each square foot has been utilised to the maximum. A generous high ceiling will improve room aesthetics enhancing the interiors. Uniquely designed balcony will provide impressive unrestricted views of the landscape within and around the complex.

## **Proposed Specifications**

| ULTRA MODULAR KITCHEN |                                                                                                          |
|-----------------------|----------------------------------------------------------------------------------------------------------|
| Walls                 | Digital Ceramic Tiles up to 2ft                                                                          |
| Flooring              | Vitrified best quality Ceramic Tiles                                                                     |
| External Window       | UPVC Frames & Shutter /Powder<br>Coated Aluminum                                                         |
| Switches              | Modular (High Quality)                                                                                   |
| Others                | Granite Counter Top with Double<br>headship Providing double Stainless<br>Steel Sink for kitchen utility |
| LPG                   | Gas Pipeline Supply                                                                                      |
| GLAMOROUS W           | VASHROOMS                                                                                                |
| Walls Ceramic         | Acrylic Emulsion Washable Paint & Tiles up to 10ft                                                       |
| Flooring              | Anti Skid Tiles                                                                                          |
| Doors                 | Wooden doors made with well seasoned hardwood timber                                                     |
| Fitting & Fixtures    | Finest quality matching Grohe /Jaguar /Duravit or Equivalent                                             |
| External Window       | UPVC Frames & Shutters                                                                                   |
| Switches              | Modular                                                                                                  |
| Others                | Provision of Geyser Points &<br>Exhaust Fans                                                             |
| SAFE & STYLIS         | H STAIRCASE                                                                                              |
| Walls                 | Acrylic Emulsion Washable Paint of Asian /British /Nerolac or equivalent                                 |
| Flooring              | Granite/Premium Kota Stone/ Marble                                                                       |
| External Window       | UPVC Frames & Shutters                                                                                   |
| BREATHING SPA         | ACE IN BALCONIES                                                                                         |
| Flooring              | Anti Skid Tiles                                                                                          |
| Switches              | Modular                                                                                                  |
| Others                | Designer MS Railing (upto 3.5'- 4')                                                                      |
| SPACIOUS PARI         | KING                                                                                                     |
| Car Parking           | Covered Car Parking                                                                                      |

| Flooring                              | Double Charged Superior quality<br>Vitrified Tiles Balconies & Ceramio<br>Tiles Utility Area |
|---------------------------------------|----------------------------------------------------------------------------------------------|
| Others                                | Anti Skid Ceramic Tile Floor                                                                 |
| TRENDY PAIN                           | TS                                                                                           |
| Internal Walls                        | Acrylic Emulsion Washable Paint<br>of Asian /British /Nerolac or<br>equivalent               |
| External Walls                        | Anti-Fungal Weather Shield Paint                                                             |
| DOORS & WIN                           | DOWS                                                                                         |
| Internal Walls                        | Wooden doors made with well seasoned hardwood timber                                         |
| External Walls                        | Windows /Glazing in UPVC<br>/Powder coated aluminum                                          |
| STRUCTURE &                           | & DESIGN                                                                                     |
| Earthquake resist                     | ant RCC frame structure                                                                      |
| SAFETY & SEC                          | CURITY                                                                                       |
| Safety & Security                     | (So you Sleep in peace)                                                                      |
| 24x7 CCTV with                        | recording and control room                                                                   |
| Latest fire fightin                   | g                                                                                            |
| Intercom Facility                     |                                                                                              |
| POWER SUPPI                           | LY & BACKUP                                                                                  |
| 24x7 Power Back                       | rup upto 3KWH                                                                                |
|                                       | cal wiring with Fire resistant equate plug points                                            |
| <b>ESCALATOR</b>                      |                                                                                              |
| Two Hi-speed lift<br>Jhonson or equiv | ts by Schindler/Kone/Otis/<br>alent Brand                                                    |