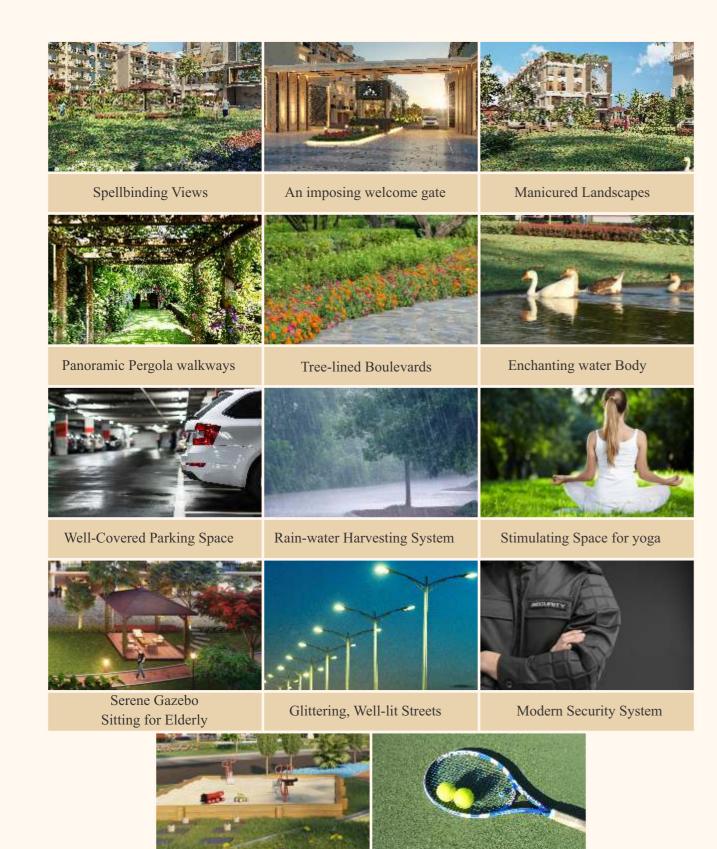

**Luxury of Recreation Facilities** 

Good life begins with healthy outdoor pursuit, *Residencia* will have a wide range of recreation activities for everyone, like a fitness trails, jogging tracks for the fitness enthusiast. For the young and toddlers swing, climbing frames, slide and grassy knolls. For the family grass lawns for picnic and walking tracks. For the elderly comfortable walking tracks, foot massage stones and quiet shaded seating zones. Whatever your age, *Residencia* recreation facilities provide the ideal answers.

#### State-of-the-art facilities

Dedicated lawn tennis area

Provisions for High-speed Wi-fi in the premises\*

Earthquake-Resistant RCC framed structure

Open Air gymnasium